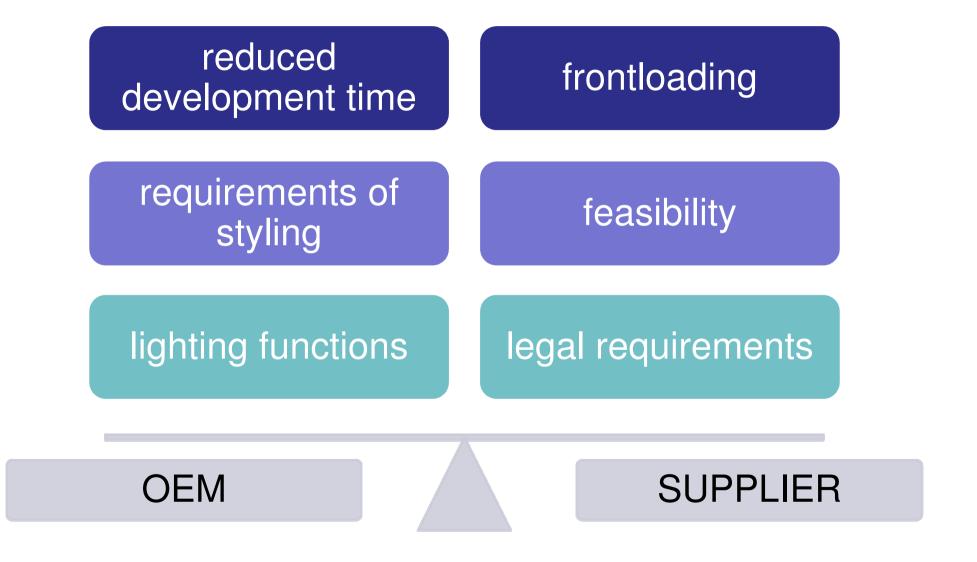

#### requirements from the past and today

simple shapes
less styling elements
simple lighting technology

## ambitiouse requirements of styling