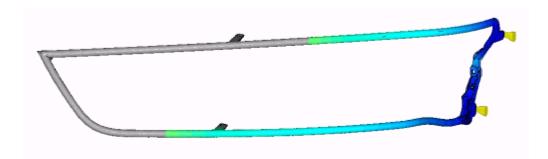

#### Frontloading – combination of simulation methods

#### Frontloading

### Frontloading