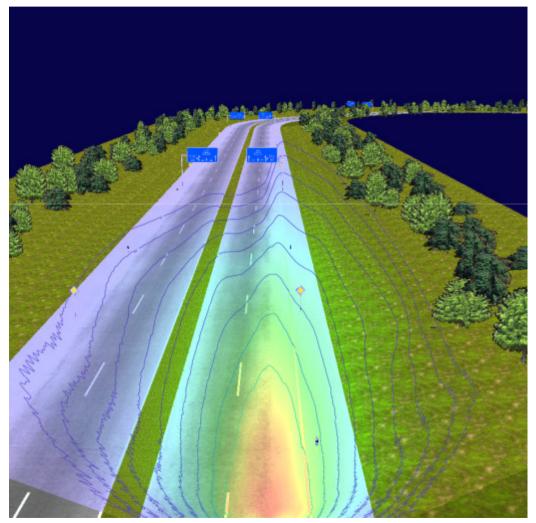

## LED adaptive frontlight system- townlight

- higher contrast
- less glare
- less maximum
- sidewalks

## LED adaptive frontlight system - Rainlight

- less glare direct, indirect
- less self glare
- roadside