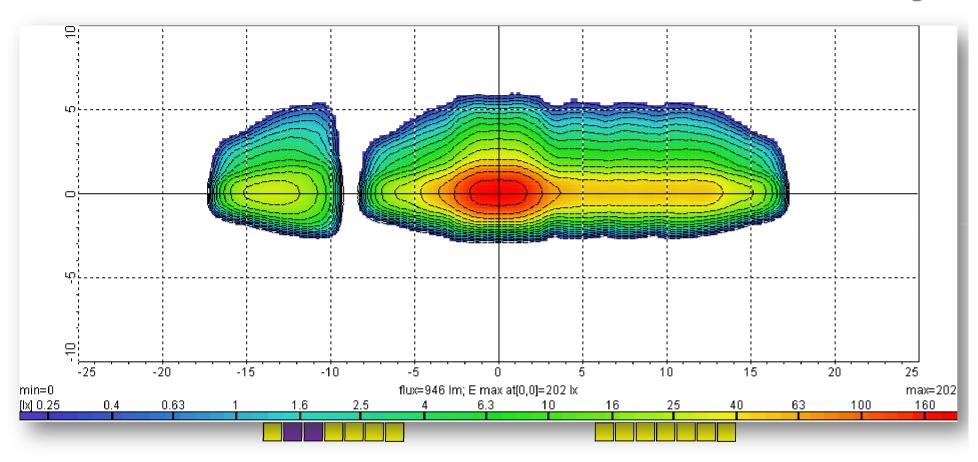

## LED adaptive frontlight system - Rainlight

- less glare direct, indirect
- less self glare
- roadside