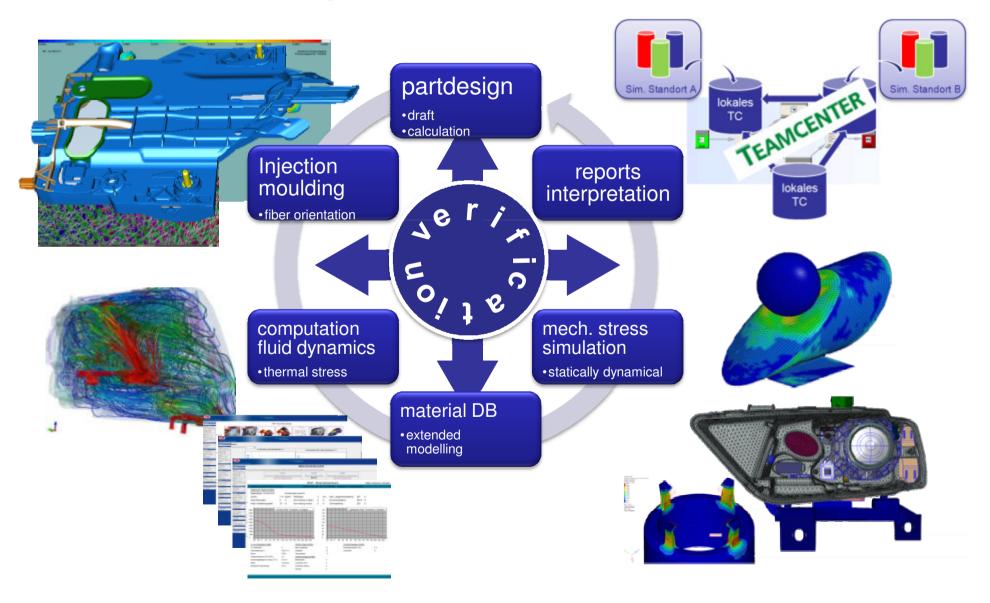

ightsystems

Ing. Christian Jungwirth / Dipl. Ing. Friedrich Bauer



ZIZALA Lichtsysteme GmbH







#### halogen double-headlamp system





ZIZALA Lichtsysteme GmbH

LIGHT TECHNOLOGY for automotive industry









#### halogen double-headlamp system





ZIZALA Lichtsysteme GmbH

LIGHT TECHNOLOGY for automotive industry

#### LED main headlight



ZIZALA Lichtsysteme GmbH

LIGHT TECHNOLOGY for automotive industry







#### LED headlamp





# LED headlamp - modul





#### requirements from the past and today

simple shapes
less styling elements
simple lighting technology













## ambitiouse requirements of styling





# modul for daytime running light





## thick-walled optics















ZIZALA Lichtsysteme GmbH

#### Frontloading – combination of simulation methods





# injection moulding

#### Frontloading







#### ZIZALA Lichtsysteme GmbH









ZIZALA Lichtsysteme GmbH

LIGHT TECHNOLOGY for automotive industry

#### Frontloading









육

# light simulation









LIGHT TECHNOLOGY for automotive industry

#### for automotive industr



### Frontloading

# visualisation of the lighting





#### cornering light / enabled

#### cornering light / disabled



ZIZALA Lichtsysteme GmbH





ZIZALA Lichtsysteme GmbH

#### LED adaptive frontlight system - Countrylight

• standard lowbeam





#### LED adaptive frontlight system - highway

- max. intensity
- max. range





## LED adaptive frontlight system- townlight

- higher contrast
- less glare
- less maximum
- sidewalks





## LED adaptive frontlight system - Rainlight

- less glare direct