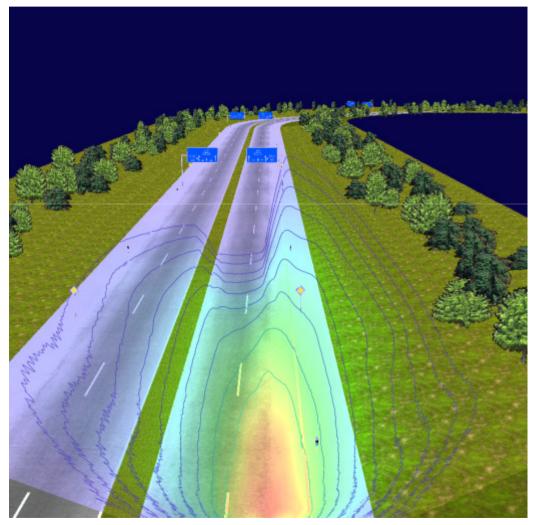

#### LED adaptive frontlight system - Countrylight

• standard lowbeam

#### LED adaptive frontlight system - highway

- max. intensity
- max. range