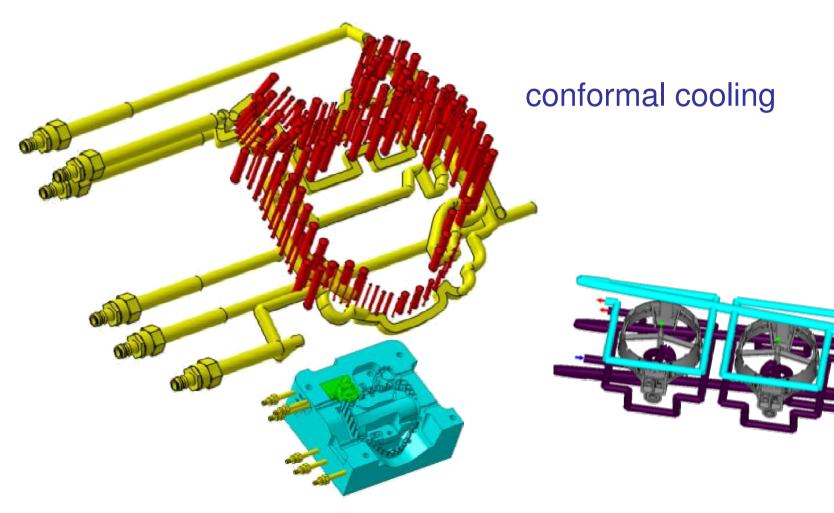

#### Frontloading – combination of simulation methods

#### Frontloading

### Frontloading