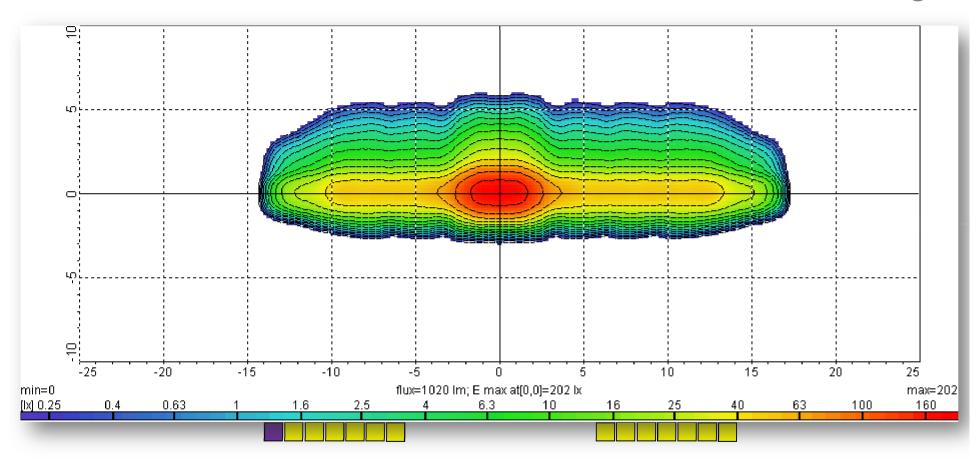

#### LED adaptive frontlight system - Countrylight

• standard lowbeam

#### LED adaptive frontlight system - highway

- max. intensity
- max. range