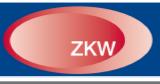

## LED adaptive frontlight system- townlight

- higher contrast
- less glare
- less maximum
- sidewalks